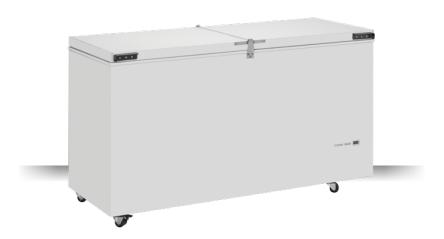

# FREEZER | Chestfreezers

CHEST FREEZER ▶ FLIP-FLOP TOP

#### **GENERAL FEATURES**

| 500 Lt. Chest freezer with Flip-flop top                       | • |
|----------------------------------------------------------------|---|
| White coated steel for external, embossed aluminium internally | • |
| Static Cooling                                                 | • |
| Manual Defrost                                                 | • |
| Defrost water drain                                            | • |
| Foaming Agent Cyclopentane (60mm per side)                     | • |
| Removable Gasket                                               | • |
| Digital thermometer                                            | • |
| Basket included (N.3 Pcs)                                      | • |
| N.4 swivel castor                                              | • |
| Energy efficiency class: D                                     | • |

#### **TECHNICAL SPECIFICATIONS**

| Capacity                         | 500 L        |
|----------------------------------|--------------|
| Temperature                      | C1 (-18°C)   |
| Consumption                      | 2.5 kWh/24h  |
| Rated Power                      | 249 W        |
| Noise level                      | 53 dB(A)     |
| Net Weight                       | 85 Kg        |
| Gross Weight                     | 101 Kg       |
| External Dimensions (WxDxH mm)   | 1554x674x897 |
| Internal Dimensions (WxDxH mm)   | 1430x510x683 |
| Packaging dimensions (WxDxH mm)  | 1650x750x960 |
| Loading quantities 20'/40'/40'HQ | 20/42/42     |