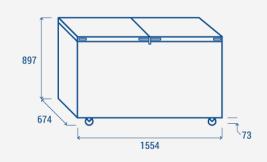

#### **TECHNICAL SPECIFICATIONS**

| Capacity                         | 500 L        |
|----------------------------------|--------------|
| Temperature                      | C1 (-18°C)   |
| Consumption                      | 2.5 kWh/24h  |
| Rated Power                      | 249 W        |
| Noise level                      | 53 dB(A)     |
| Net Weight                       | 85 Kg        |
| Gross Weight                     | 101 Kg       |
| External Dimensions (WxDxH mm)   | 1554x674x897 |
| Internal Dimensions (WxDxH mm)   | 1430x510x683 |
| Packaging dimensions (WxDxH mm)  | 1650x750x960 |
| Loading quantities 20'/40'/40'HQ | 20/42/42     |

## **PRODUCT DIMENSIONS**